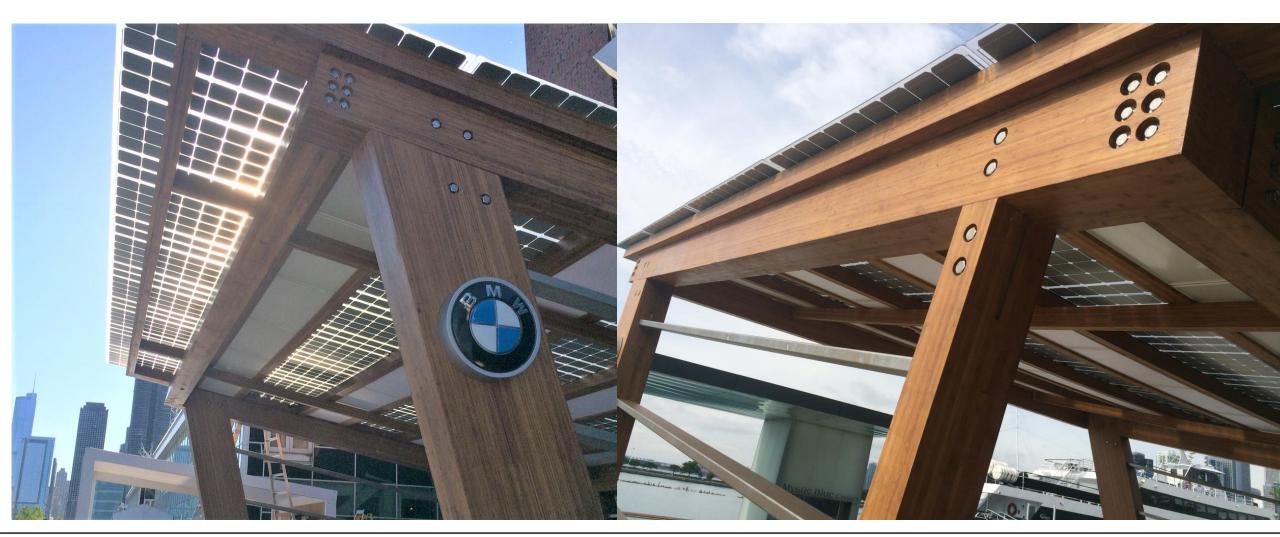

#### **SOLAR CANOPY SOLUTION**

#### **MATERIALS - COMPONENTS**

#### Hardware

- Marine Grade, Galvanized, Powder coated
- Stainless Solution for Salt Spray Regions
- Kitted together with the structure for efficient installation

Architectural Grade – Thoughtful/Sustainable Materials

- (SEB) Structural Engineered Bamboo by: R⊖NÜT⊖G®
- Domestically Manufactured in the USA
- Renewable Resources as recognized by LEED® or BREEAM®
- Structural-Exterior Grade Highly Durable Solution
- Exterior Grade Adhesive Zero Off gassing (CARB Compliant)
- Fully Integrated Lighting Sensors Surveillance