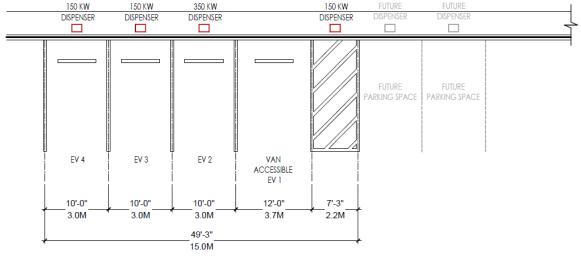

Solutions that will meet the requirements for most parking arrangements in a typical parking lot or on the roof of the parking structure. For a Six vehicle solution we have designed four position canopies to allow for flexibility and to fully cover parking stalls for each parking orientation per the following canopy design solutions:

- DESIGN STANDARD 1.0
- DESIGN STANDARD 2.0
- DESIGN STANDARD 3.0
- DESIGN STANDARD 4.0



#### **DESIGN STANDARD 1.0**

#### SITE PLAN – SIDE BY SIDE – 4 DISPENSERS





VERIFY ACCESSIBLE EV SPACE REQUIREMENTS WITH LOCAL JURISDICTION



#### **DESIGN STANDARD 2.0**

#### SITE PLAN – BACK TO BACK – 4 DISPENSERS





VERIFY ACCESSIBLE EV SPACE REQUIREMENTS WITH LOCAL JURISDICTION



#### **DESIGN STANDARD 3.0**

#### **SITE PLAN – END ZONE – 4 DISPENSERS**





VERIFY ACCESSIBLE EV SPACE REQUIREMENTS WITH LOCAL JURISDICTION



#### **DESIGN STANDARD 4.0**

#### SITE PLAN – SIDE BY SIDE-DIAGONAL – 4 DISPENSERS





#### **SOLAR CANOPY SOLUTION**

#### **MATERIALS - COMPONENTS**



#### Hardware

- Marine Grade, Galvanized, Powder coated
- Stainless Solution for Salt Spray Regions
- Kitted together with the structure for efficient installation

Architectural Grade – Thoughtful/Sustainable Materials

- (SEB) Structural Engineered Bamboo by: R⊖NÜT⊖G®
- Domestically Manufactured in the USA
- Renewable Resources as recognized by LEED® or BREEAM®
- Structural-Exterior Grade Highly Durable Solution
- Exterior Grade Adhesive Zero Off gassing (CARB Compliant)
- Fully Integrated Lighting Sensors Surveillance

#### **SOLAR CANOPY SOLUTION**

#### **SOLAR M