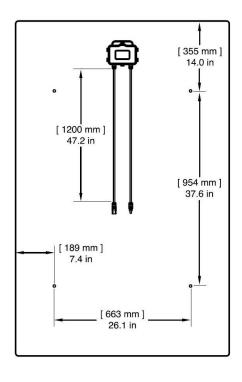

#### **SOLAR CANOPY SOLUTION**

#### **MATERIALS - COMPONENTS**

#### Hardware

- Marine Grade, Galvanized, Powder coated
- Stainless Solution for Salt Spray Regions
- Kitted together with the structure for efficient installation

Architectural Grade – Thoughtful/Sustainable Materials

- (SEB) Structural Engineered Bamboo by: R⊖NÜT⊖G®
- Domestically Manufactured in the USA
- Renewable Resources as recognized by LEED® or BREEAM®
- Structural-Exterior Grade Highly Durable Solution
- Exterior Grade Adhesive Zero Off gassing (CARB Compliant)
- Fully Integrated Lighting Sensors Surveillance