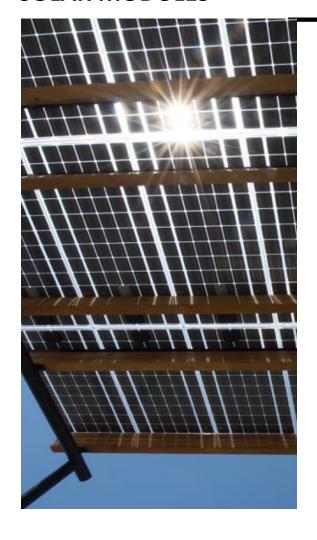

#### **SOLAR CANOPY SOLUTION**

#### **SOLAR MODULES**

Glass on Glass Solar Modules Bi-Facial with weather resistant gaskets.