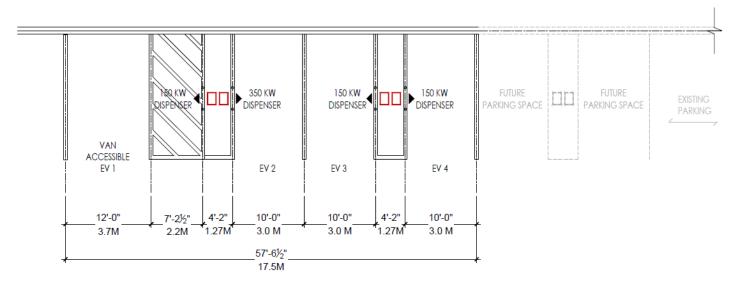

#### SITE PLAN – BACK TO BACK – 4 DISPENSERS

VERIFY ACCESSIBLE EV SPACE REQUIREMENTS WITH LOCAL JURISDICTION