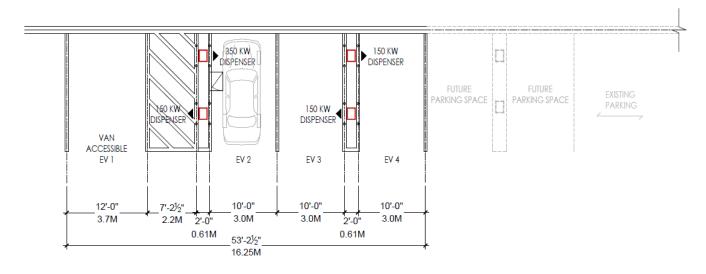

#### SITE PLAN – SIDE BY SIDE – 4 DISPENSERS

VERIFY ACCESSIBLE EV SPACE REQUIREMENTS WITH LOCAL JURISDICTION