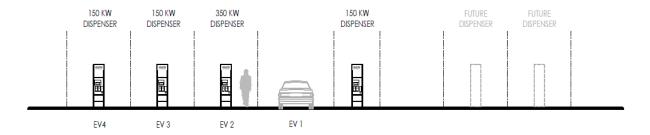

#### **SITE PLAN – END ZONE – 4 DISPENSERS**

VERIFY ACCESSIBLE EV SPACE REQUIREMENTS WITH LOCAL JURISDICTION