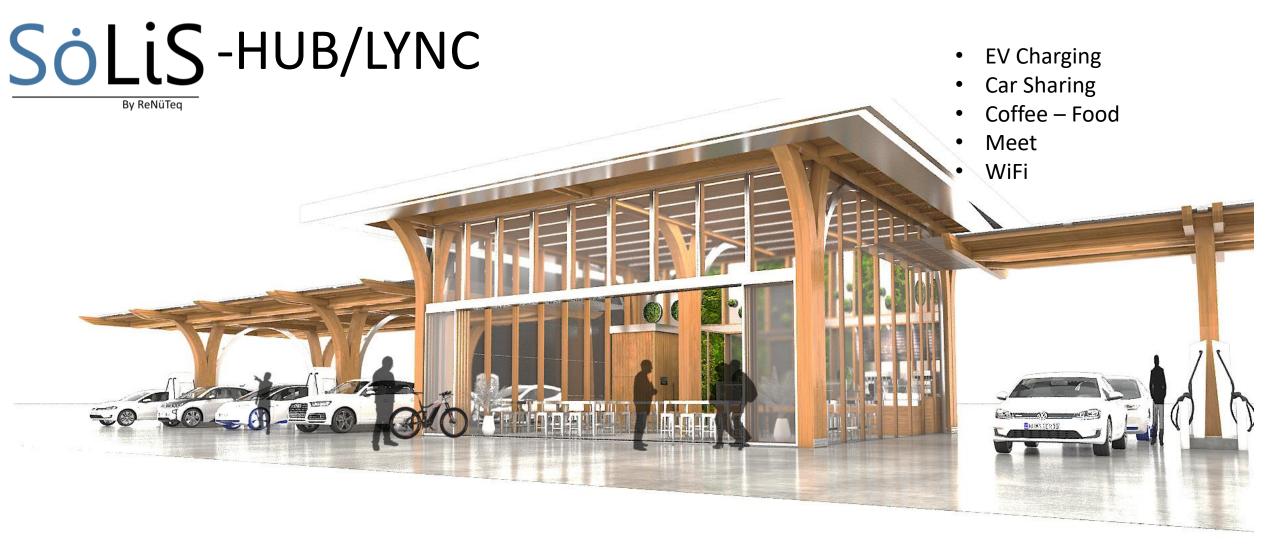

r efficient installation

Architectural Grade – Thoughtful/Sustainable Materials

- (SEB) Structural Engineered Bamboo by: R⊖NÜT⊖G®
- Domestically Manufactured in the USA
- Renewable Resources as recognized by LEED® or BREEAM®
- Structural-Exterior Grade Highly Durable Solution
- Exterior Grade Adhesive Zero Off gassing (CARB Compliant)
- Fully Integrated Lighting Sensors Surveillance

#### **SOLAR CANOPY SOLUTION**

#### **SOLAR MODULES**







Glass on Glass Solar Modules Bi-Facial with weather resistant gaskets.

# SoLiS-LYNC/HUB

#### **Solar Charging and Sharing Solutions**

- EV Charging
- Car Sharing
- Coffee Food
- Meet/Share/Live
- WiFi

www.solismobility.com





By ReNüTeq



- Car Sharing
- Coffee Food
- Meet







- EV Charging
- Car Sharing
- Coffee Food
- Meet
- WiFi









- EV Charging
- Car Sharing
- Coffee Food
- Meet
- WiFi



www.solismobility.com

ReNüTeq

# SoLiS-HUB/LYNC

By ReNüTeq

- EV Charging
- Car Sharing
- Coffee Food



# SoLiS

**Solar Charging and Sharing Solutions** 

PIVOT – REACH – BEND – MOD - BOW - WEI

- EV Charging
- Car Sharing

www.solismobility.com



















www.solismoblity.com

ReNüTeq





- EV Charging
- Car Sharing



















- EV Charging
- Car Sharing
- E-Bike Sharing



www.solismobility.com













### Overview/Technologies:

- Sustainable Materials Renewable Technologies
- Designed and kitted for fast installation
- Solar Generation System (Bi-facial Performance Modules)
- Modular & Efficient Designs for Site Flexibility
- Stainless Hardware
- Designed for Regional Wind/Snow loading conditions
-