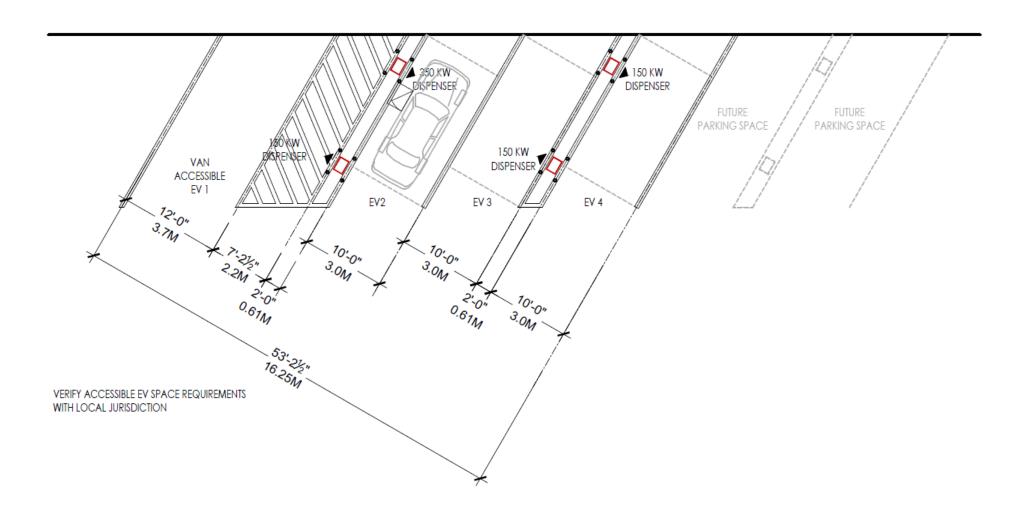

#### SITE PLAN – SIDE BY SIDE – 4 DISPENSERS

VERIFY ACCESSIBLE EV SPACE REQUIREMENTS WITH LOCAL JURISDICTION

#### SITE PLAN – SIDE BY SIDE-DIAGONAL – 4 DISPENSERS