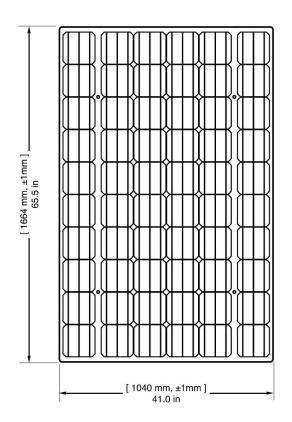

#### **SOLAR MODULES**

Glass on Glass Solar Modules Bi-Facial with weather resistant gaskets.