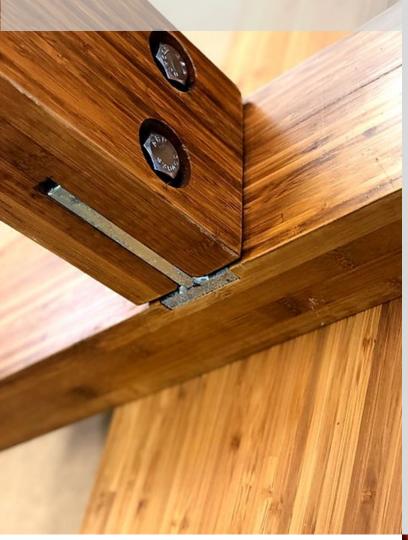

**SEB** is manufactured into Structural Components and Lam-Stock for performance structural GluLam and component applications.

**ReNüTeq**® **DATA**<sup>™</sup> - Series Steel Connectors + SEB (Structural Engineered Bamboo)

#### **SERVER RACKING - FRAME**

+

# **Hybrid Solution**

Structural Engineered Bamboo + Cold Formed Steel

The full solution is fully kitted and ready for assembly from a flat pack and speed installation on site. The result is a higher performance and more robust frame.