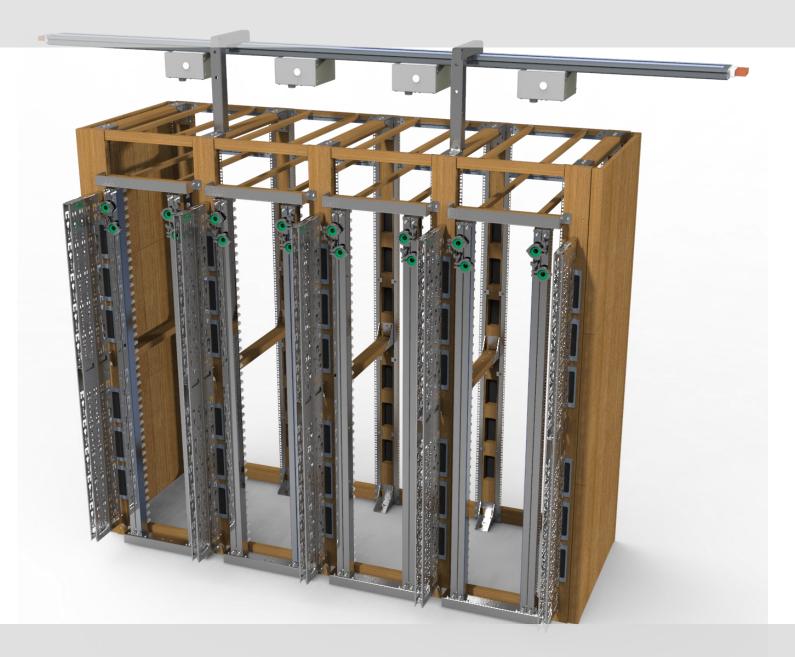

#### **SERVER RACKING - FRAME**

+

#### **SERVER RACKING SOLUTIONS**

#### **SERVER RACKING SOLUTIONS**

+

# **Hybrid Solution**

Structural Engineered Bamboo + Cold Formed Steel

The full solution is fully kitted and ready for assembly from a flat pack and speed installation on site. The result is a higher performance and more robust frame.