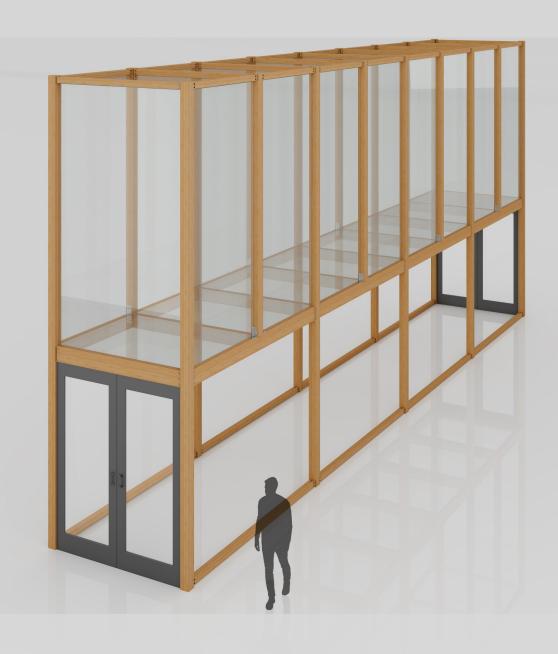

#### **HAC-Wall SOLUTIONS**

+

**HAC-Wall SOLUTIONS** 

+

**HAC-Wall SOLUTIONS** 

+

**HAC-Wall SOLUTIONS** 

+

**HAC-Wall SOLUTIONS** 

+

### ReNüTeq Data Center Solutions:

- Kitted Modular Structures Fabrication
- Renewable Technologies Integration
- HAC-Wall Modular Kitted Structures
- Hot Aisle Containment Solutions
- Server Racking | Cabinets
- Design Build Solutions Shop Drawings
- Design Assist Data Center Engineers
- Sustainable and Net Zero Solutions
- Public/Private Partnerships for Governments
- SEB Material Technology Integrations