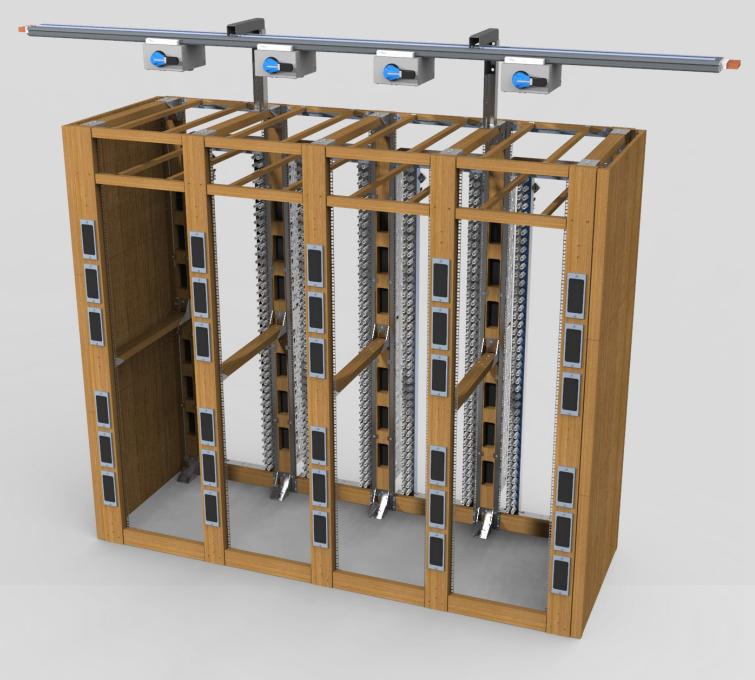

# DATA solutions

Data Center Solutions
Off-Site Kitted
HAC-Wall & Server Racking

+

Structural Engineered Bamboo

ReNüTeq

www.renuteq.com





# **Highest Performance**

SEB is over twice the strength of any engineered Timber Product with an MOE of over 4,000 Ksi (27,579 Mpa), and is manufactured in the United States. It's proprietary slat materials are sourced from the strongest bamboo species in the world. Guadua is locally sourced from South America. Ecuador | Columbia.

**SEB** is manufactured into Structural Components and Lam-Stock for performance structural GluLam and component applications.

**ReNüTeq**® **DATA**<sup>™</sup> - Series Steel Connectors + SEB (Structural Engineered Bamboo)







#### **SERVER RACKING - FRAME**

+







#### **SERVER RACKING SOLUTIONS**





#### **SERVER RACKING SOLUTIONS**

+







# **Hybrid Solution**

Structural Engineered Bamboo + Cold Formed Steel

The full solution is fully kitted and ready for assembly from a flat pack and speed installation on site. The result is a higher performance and more robust frame.











# **Highest Performance**

SEB is over twice the strength of any engineered Timber Product with an MOE of over 4,000 Ksi (27,579 Mpa), and is manufactured in the United States. It's proprietary slat materials are sourced from the strongest bamboo species in the world. Guadua is locally sourced from South America. Ecuador | Columbia.

**SEB** is manufactured into Structural Components and Lam-Stock for performance structural GluLam and component applications.