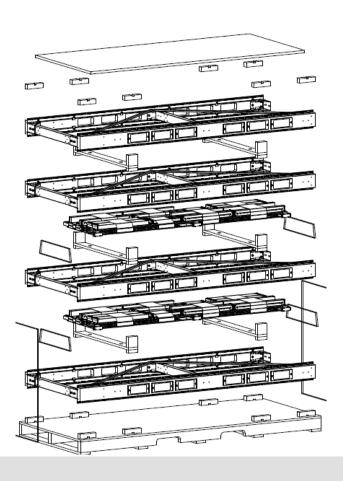

**SEB** is manufactured into Structural Components and Lam-Stock for performance structural GluLam and component applications.

**ReNüTeq**® **DATA**<sup>™</sup> - Series Steel Connectors + SEB (Structural Engineered Bamboo)

**SEB** is manufactured into Structural Components and Lam-Stock for performance structural GluLam and component applications.

**ReNüTeq® DATA™** - Series Steel Connectors + SEB (Structural Engineered Bamboo)