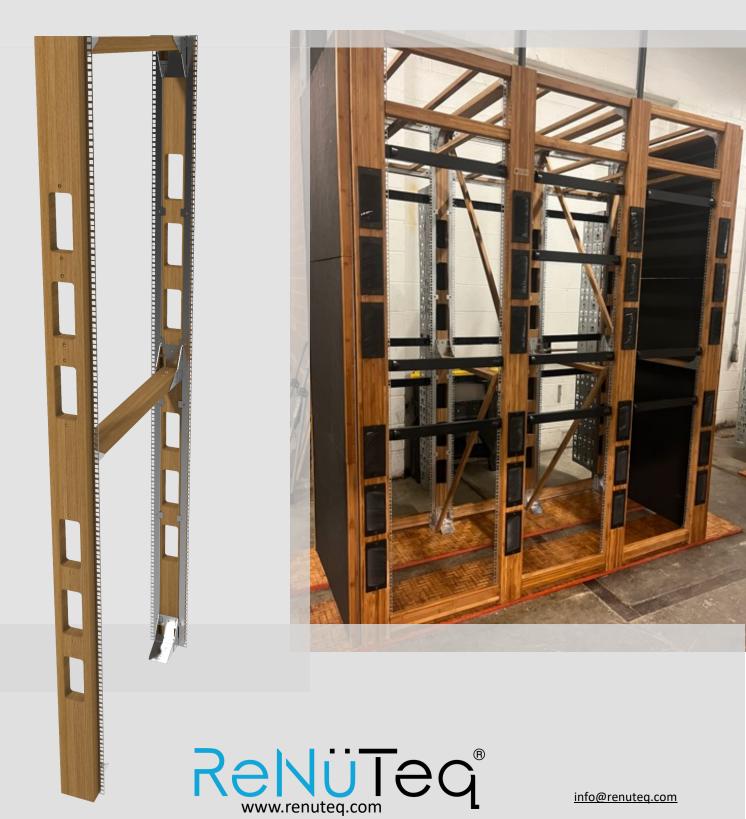

# DATA solutions

Data Center Solutions
Off-Site Kitted
HAC-Wall & Server Racking

+

Structural Engineered Bamboo

ReNüTeq

www.renuteq.com





# **Highest Performance**

SEB is over twice the strength of any engineered Timber Product with an MOE of over 4,000 Ksi (27,579 Mpa), and is manufactured in the United States. It's proprietary slat materials are sourced from the strongest bamboo species in the world. Guadua is locally sourced from South America. Ecuador | Columbia.

**SEB** is manufactured into Structural Components and Lam-Stock for performance structural GluLam and component applications.

**ReNüTeq**® **DATA**<sup>™</sup> - Series Steel Connectors + SEB (Structural Engineered Bamboo)







#### **SERVER RACKING - FRAME**

+







#### **SERVER RACKING SOLUTIONS**





#### **SERVER RACKING SOLUTIONS**

+







# **Hybrid Solution**

Structural Engineered Bamboo + Cold Formed Steel

The full solution is fully kitted and ready for assembly from a flat pack and speed installation on site. The result is a higher performance and more robust frame.











# **Highest Performance**

SEB is over twice the strength of any engineered Timber Product with an MOE of over 4,000 Ksi (27,579 Mpa), and is manufactured in the United States. It's proprietary slat materials are sourced from the strongest bamboo species in the world. Guadua is locally sourced from South America. Ecuador | Columbia.

**SEB** is manufactured into Structural Components and Lam-Stock for performance structural GluLam and component applications.

**ReNüTeq® DATA™** - Series Steel Connec