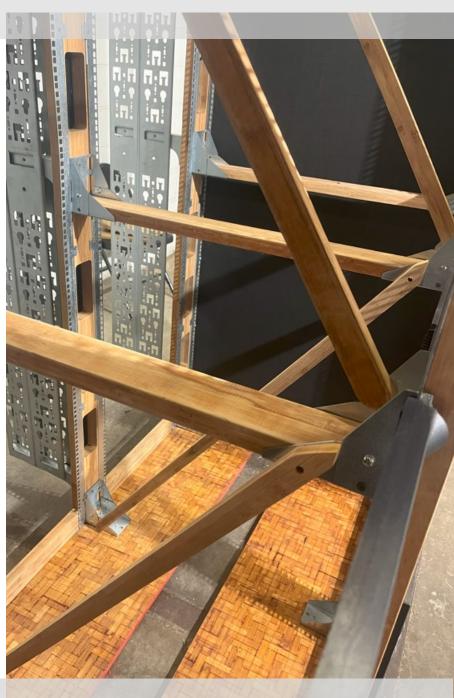

# **Highest Performance**

SEB is over twice the strength of any engineered Timber Product with an MOE of over 4,000 Ksi (27,579 Mpa), and is manufactured in the United States. It's proprietary slat materials are sourced from the strongest bamboo species in the world. Guadua is locally sourced from South America. Ecuador | Columbia.

# **Hybrid Solution**

Structural Engineered Bamboo + Cold Formed Steel

The full solution is fully kitted and ready for assembly from a flat pack and speed installation on site. The result is a higher performance and more robust frame.