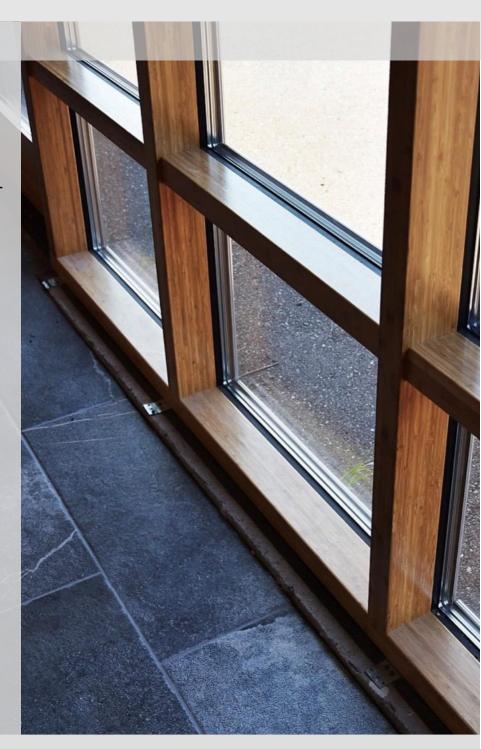

### Features:

Glaz™ Hybrid Curtain Wall Systems -Thermally broken, engineered system with SEB (Structural Engineered Bamboo) interior structure for ultimate thermal performance, and uniform aesthetics.

Configurations include vertical walls, rakeheads, corners, angled and roof glazing solutions.

Monolithic, dual, and triple-glazed options in a variety of Low-E coatings as well as electro-chromatic glass.

Exterior covers in extruded aluminum (AAMA 611 anodized or AAMA 2605 painted finish 6061 T6 aluminum anchor brackets.

Multi-level, continuous EPDM gasket with integrated drainage Factory prepped and configured mullion system for optimal quality and installation.