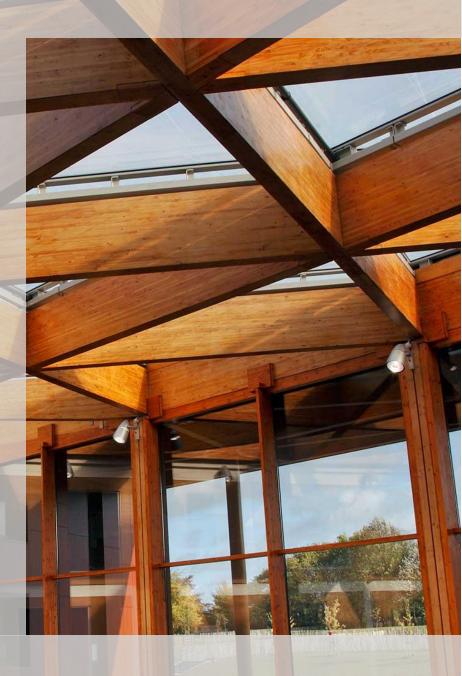

#### STRUCTURAL GLASS ROOF

SEB (Structural Engineered Bamboo)
Hidden Steel | Alum. Connectors

Thermally broken, hybrid system
with SEB (Structural Engineered Bamboo) interior structure for ultimate
performance, and uniform aesthetics
with aluminum purlins and glazing
clamping elements.

**HYBRID | CURTAIN WALL SYSTEM** 

SEB (Structural Engineered Bamboo)
Hidden Steel | Alum. Connectors

Thermally broken, hybrid system with SEB (Structural Engineered Bamboo) interior structure for ultimate thermal performance, and uniform aesthetics with aluminum glazing clamping elements.

### Features:

Glaz™ Hybrid Curtain Wall Systems -Thermally broken, engineered system with SEB (Structural Engineered Bamboo) interior structure for ultimate thermal performance, and uniform aesthetics.