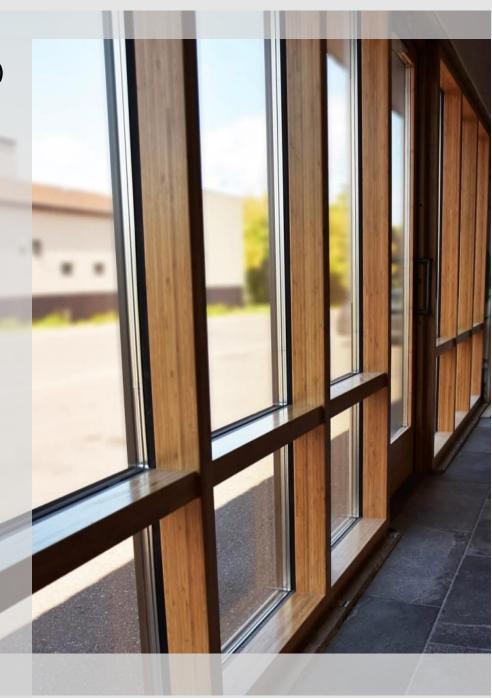

### Features:

Glaz™ Hybrid Curtain Wall Systems -Thermally broken, engineered system with SEB (Structural Engineered Bamboo) interior structure for ultimate thermal performance, and uniform aesthetics.

Configurations include vertical walls, rakeheads, corners, angled and roof glazing solutions.

Monolithic, dual, and triple-glazed options in a variety of Low-E coatings as well as electro-chromatic glass.

Exterior covers in extruded aluminum (AAMA 611 anodized or AAMA 2605 painted finish 6061 T6 aluminum anchor brackets.

Multi-level, continuous EPDM gasket with integrated drainage Factory prepped and configured mullion system for optimal quality and installation.