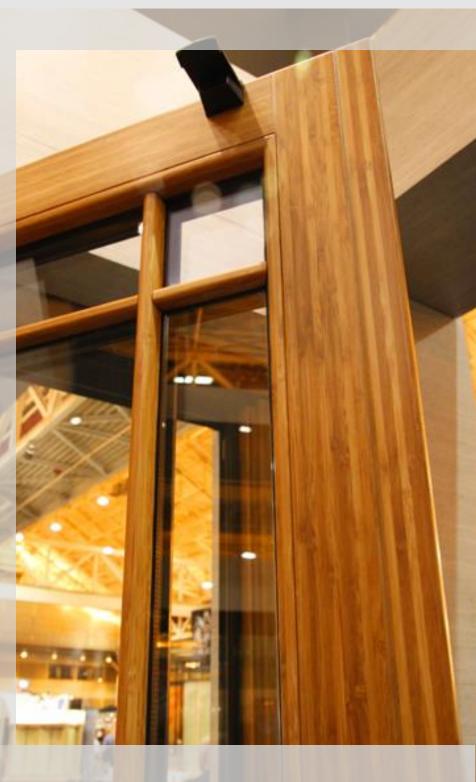

**HYBRID | CURTAIN WALL SYSTEM** 

SEB (Structural Engineered Bamboo)
Hidden Steel | Alum. Connectors

Thermally broken, hybrid system with SEB (Structural Engineered Bamboo) interior structure for ultimate thermal performance, and uniform aesthetics with aluminum glazing clamping elements.

ReNüTeq® Glaz™ - 200, 250 & 300 Series Hybrid Aluminum + SEB (Structural Engineered Bamboo) Glazing System:

### Features:

Glaz™ Hybrid Curtain Wall Systems -Thermally broken, engineered system with SEB (Structural Engineered Bamboo) interior structure for ultimate thermal performance, and uniform aesthetics.