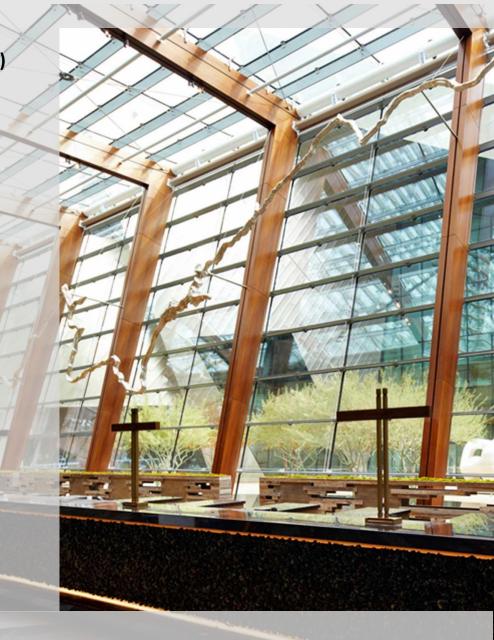

#### STRUCTURAL GLASS ROOF

SEB (Structural Engineered Bamboo)
Hidden Steel | Alum. Connectors

Thermally broken, hybrid system
with SEB (Structural Engineered Bamboo) interior structure for ultimate
performance, and uniform aesthetics
with aluminum purlins and glazing
clamping elements.

# **SEB (Structural Engineered Bamboo)**

Hidden Steel | Alum. Connectors

#### POINT SUPPORTED GLASS

SEB (Structural Engineered Bamboo)
Hidden Steel | Alum. Connectors

Thermally broken, hybrid system with SEB (Structural Engineered Bamboo) interior structure for ultimate performance, and uniform aesthetics with aluminum purlins and glazing clamping elements.