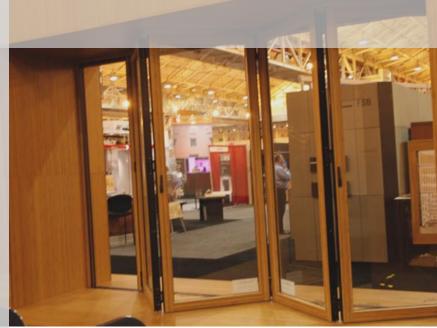

ReNüTeq is the world's technology leader for structural engineered bamboo for structural and performance applications with operations in the USA, Europe, and South America.

www.renuteq.com

ReNüTeq® Glaz™ - 300 Series Hybrid Aluminum + SEB (Structural Engineered Bamboo) Movable Glass Wall System

### **HYBRID | MOVABLE GLASS WALLS**

**SEB (Structural Engineered Bamboo)**Hidden Steel | Alum. Connectors

Thermally broken, hybrid system with SEB (Structural Engineered Bamboo) interior structure for ultimate thermal performance, and uniform aesthetics with aluminum exterior optimal for the elements.

ReNüTeq® Glaz™ - 300 Series Hybrid Aluminum + SEB (Structural Engineered Bamboo) Movable Glass Wall System

### Features:

Glaz™ Hybrid - Movable Glass Wall Systems - Thermally broken, with SEB (Structural Engineered Bamboo) interior structure for ultimate thermal performance, and uniform aesthetics.

Configurations include: 8'-0" - 24'-0" Lengths with Monolithic, dual, and triple-glazed options in a variety of Low-E coatings as well as electro-chromatic glass.