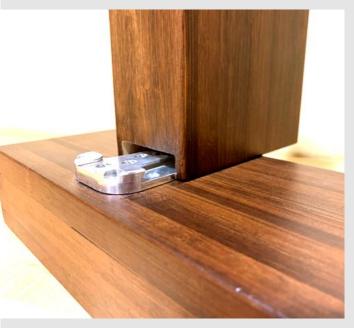

#### **POINT SUPPORTED GLASS**

-

# **SEB (Structural Engineered Bamboo)**

Hidden Steel | Alum. Connectors

#### POINT SUPPORTED GLASS

SEB (Structural Engineered Bamboo)
Hidden Steel | Alum. Connectors

Thermally broken, hybrid system with SEB (Structural Engineered Bamboo) interior structure for ultimate performance, and uniform aesthetics with aluminum purlins and glazing clamping elements.