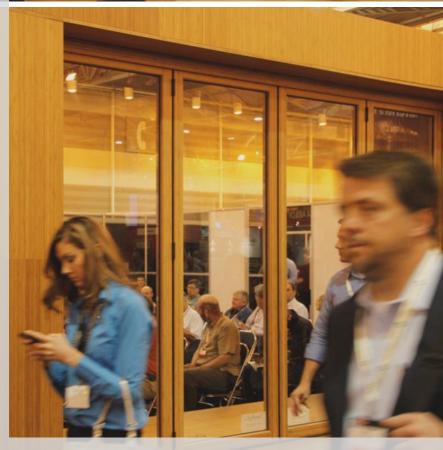

ReNüTeq is the world's technology leader for structural engineered bamboo for structural and performance applications with operations in the USA, Europe, and South America.

www.renuteq.com

ReNüTeq® Glaz™ - 300 Series Hybrid Aluminum + SEB (Structural Engineered Bamboo) Movable Glass Wall System

### **HYBRID | MOVABLE GLASS WALLS**

**SEB (Structural Engineered Bamboo)**Hidden Steel | Alum. Connectors

Thermally broken, hybrid system with SEB (Structural Engineered Bamboo) interior structure for ultimate thermal performance, and uniform aesthetics with aluminum exterior optimal for the elements.

ReNüTeq® Glaz™ - 300 Series Hybrid Aluminum + SEB (Structural Engineered Bamboo) Movable Glass Wall System

### Features:

Glaz™ Hybrid - Movable Glass Wall Systems - Thermally broken, with SEB (Structural Engineered Bamboo) interior structure for ultimate thermal performance, and uniform aesthetics.

Configurations include: 8'-0" - 24'-0" Lengths with Monolithic, dual, and triple-glazed options in a variety of Low-E coatings as well as electro-chromatic glass.