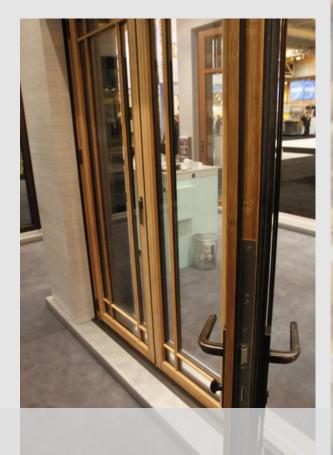

ReNüTeq is the world's technology leader for structural engineered bamboo for structural and performance applications with operations in the USA, Europe, and South America.

www.renuteq.com

ReNüTeq® Glaz™ - 300 Series Hybrid Aluminum + SEB (Structural Engineered Bamboo) Movable Glass Wall System

### **HYBRID | MOVABLE GLASS WALLS**

**SEB (Structural Engineered Bamboo)**Hidden Steel | Alum. Connectors

Thermally broken, hybrid system with SEB (Structural Engineered Bamboo) interior structure for ultimate thermal performance, and uniform aesthetics with aluminum exterior optimal for the elements.

ReNüTeq® Glaz™ - 300 Series Hybrid Aluminum + SEB (Structural Engineered Bamboo) Movable Glass Wall System