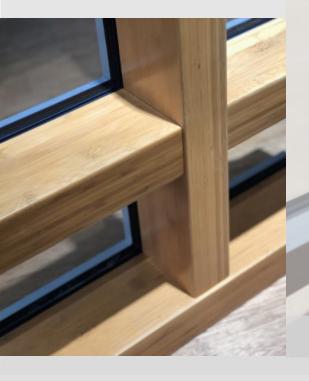

**HYBRID | CURTAIN WALL SYSTEM** 

SEB (Structural Engineered Bamboo)
Hidden Steel | Alum. Connectors

Thermally broken, hybrid system with SEB (Structural Engineered Bamboo) interior structure for ultimate thermal performance, and uniform aesthetics with aluminum glazing clamping elements.

ReNüTeq® Glaz™ - 200, 250 & 300 Series Hybrid Aluminum + SEB (Structural Engineered Bamboo) Glazing System: