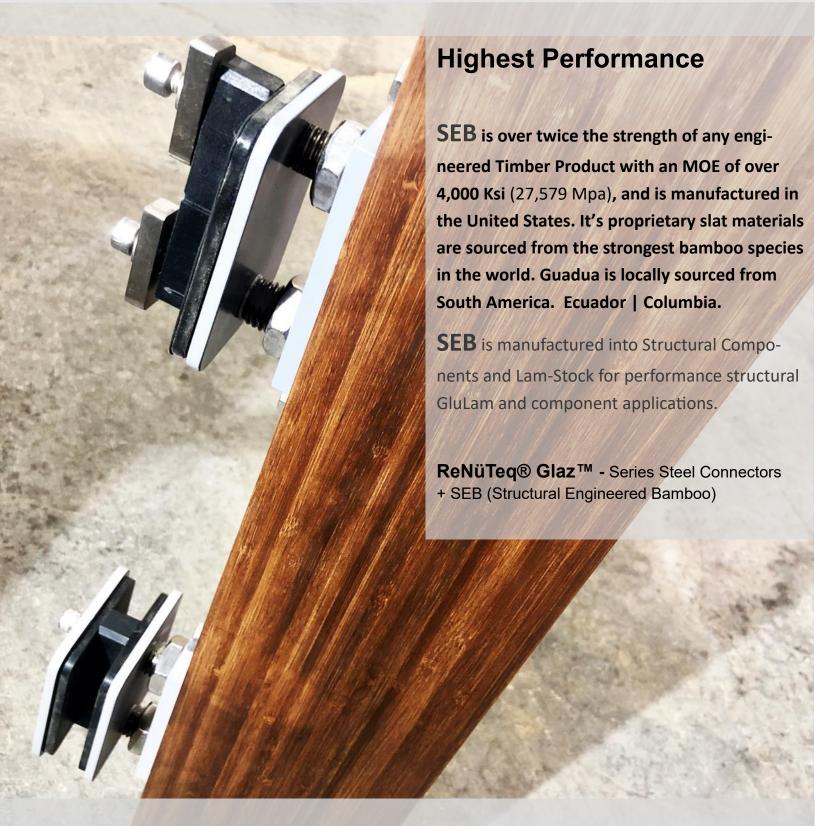

# **SEB (Structural Engineered Bamboo)**

Hidden Steel | Alum. Connectors

ReNüTeq® Glaz™ - 200, 250 & 300 Series Hybrid Aluminum + SEB (Structural Engineered Bamboo) Glazing System:

#### POINT SUPPORTED GLASS

SEB (Structural Engineered Bamboo)
Hidden Steel | Alum. Connectors

Thermally broken, hybrid system with SEB (Structural Engineered Bamboo) interior structure for ultimate performance, and uniform aesthetics with aluminum purlins and glazing clamping elements.