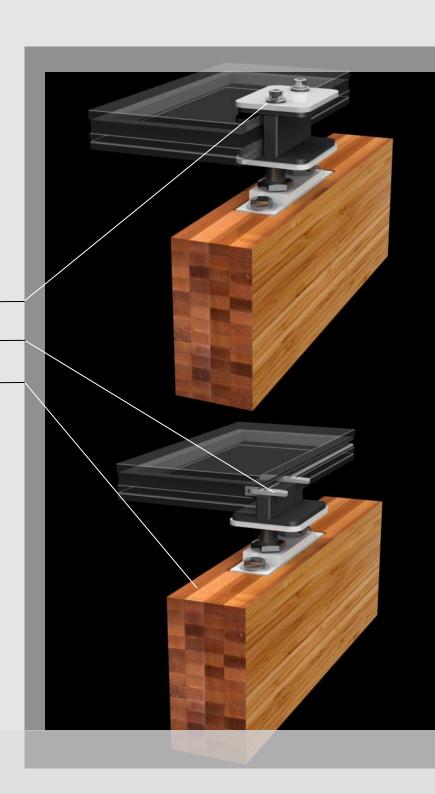

### **HYBRID | MOVABLE GLASS WALLS**

**SEB (Structural Engineered Bamboo)**Hidden Steel | Alum. Connectors

Thermally broken, hybrid system with SEB (Structural Engineered Bamboo) interior structure for ultimate thermal performance, and uniform aesthetics with aluminum exterior optimal for the elements.

ReNüTeq® Glaz™ - 300 Series Hybrid Aluminum + SEB (Structural Engineered Bamboo) Movable Glass Wall System

### Features:

Glaz™ Hybrid - Movable Glass Wall Systems - Thermally broken, with SEB (Structural Engineered Bamboo) interior structure for ultimate thermal performance, and uniform aesthetics.

Configurations include: 8'-0" - 24'-0" Lengths with Monolithic, dual, and triple-glazed options in a variety of Low-E coatings as well as electro-chromatic glass.