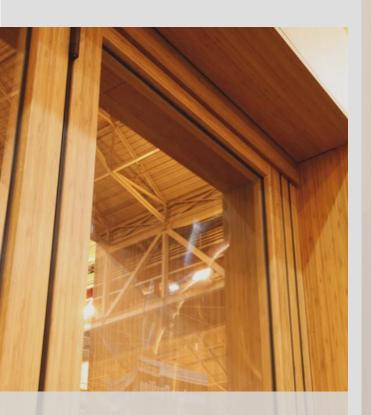

### **HYBRID | MOVABLE GLASS WALLS**

**SEB (Structural Engineered Bamboo)**Hidden Steel | Alum. Connectors

Thermally broken, hybrid system with SEB (Structural Engineered Bamboo) interior structure for ultimate thermal performance, and uniform aesthetics with aluminum exterior optimal for the elements.

ReNüTeq® Glaz™ - 300 Series Hybrid Aluminum + SEB (Structural Engineered Bamboo) Movable Glass Wall System

### Features:

Glaz™ Hybrid - Movable Glass Wall Systems - Thermally broken, with SEB (Structural Engineered Bamboo) interior structure for ultimate thermal performance, and uniform aesthetics.

Configurations include: 8'-0" - 24'-0" Lengths with Monolithic, dual, and triple-glazed options in a variety of Low-E coatings as well as electro-chromatic glass.