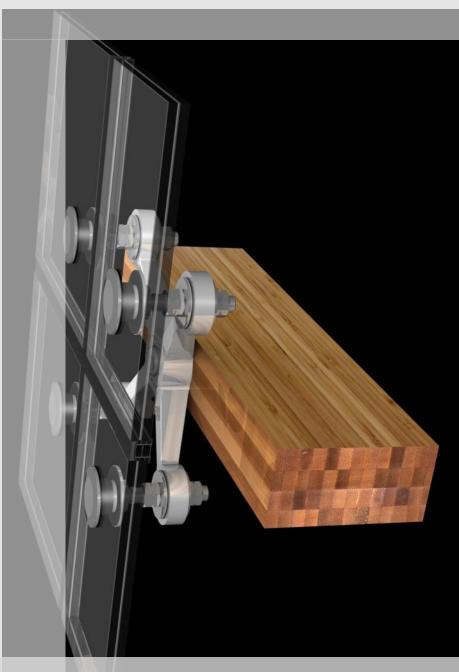

**HYBRID | CURTAIN WALL SYSTEM** 

SEB (Structural Engineered Bamboo)
Hidden Steel | Alum. Connectors

Thermally broken, hybrid system with SEB (Structural Engineered Bamboo) interior structure for ultimate thermal performance, and uniform aesthetics with aluminum glazing clamping elements.

### Features:

Glaz™ Hybrid Curtain Wall Systems -Thermally broken, engineered system with SEB (Structural Engineered Bamboo) interior structure for ultimate thermal performance, and uniform aesthetics.